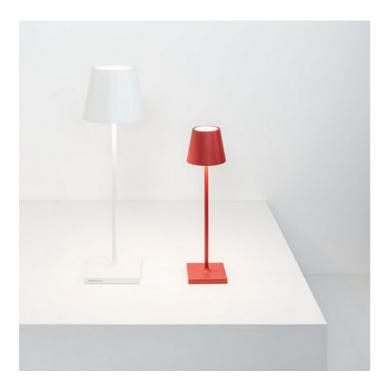

# Poldina micro \_micro table

Poldina pro is a battery-operated portable and rechargeable table lamp. It is equipped with contact charging base and dimmer touch control and dimmer memory function which adjusts the light intensity and memorizes the dimmer steps; consequently, every time it is switched on, the light intensity will correspond to that previously set. The lamp is equipped also with a light color temperature selection function, 2700K or 3000K (dynamic white) and an IP65 degree of protection which makes it suitable for both indoor and outdoor use.