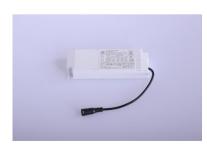

## LED power supply 220-240VAC CB 400mA-700mA 28W

to the product page

- LED power supply for LED panels 950mA
- With constant current (CC) technology, it is suitable for constant current luminaires
- The output current is adjustable: 400/500/600/700mA
- The power supply is set to 700mA by default

SUCCESSION ARTICLE PREDECESSOR ARTICLE

4330 + 3573-1

WEIGHT IN KG POWER CONSUMPTION IN WATTS 0.126 16-28W

Dimensions

length: 152mm width: 48mm

height: 29mm

PROTECTION CLASS (IP) TEMPERATURE RANGE INPUT VOLTAGE FREQUENCY RANGE IN HZ TC TEMPERATURE IN 'C PROTECTION CLASS HOUSING MATERIAL POWER FACTOR INPUT VOLTAGE SPAN OUTPUT VOLTAGE OUTPUT CURRENT IN A IP20 -20°C to +45°C 220-240 V AC 50/60 85 II Plastic > 0,9 198 - 264 V AC/DC 25 - 40 V DC 400-700 mA