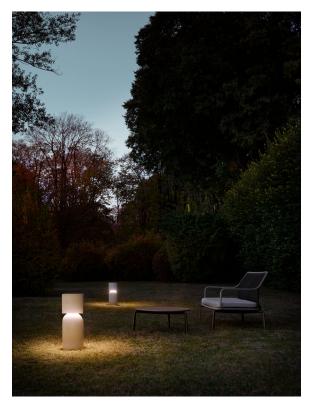

Materials: Structure: concrete

Diffusor: PMMA

Internal support stem: steel Optic: die-cast aluminium

Colors: Concrete grey

Description: Balance, symbiosis and interaction: the crux of the

> design of the NUI collection of outdoor floor lamps lies in the relationship between two overlaid cylindrical volumes that interact in a dynamic of reciprocal completion. Parts of a single whole, these two volumes

design of the NUI floor or wall lamps lies in the relationship between two overlaid cylindrical volumes that interact in a dynamic of reciprocal completion. Parts of a single whole, these two volumes take on