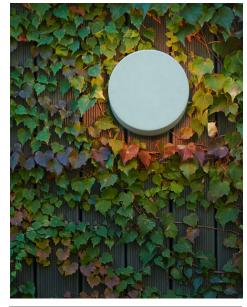

## Design Meneghello Paolelli Associati

LUCE PLAN

Type: Floor/wall outdoor

Lamps: LED 11W, 3000K, CRI 90

available with:

on/off LED remote driver (\*)

dimmable push/DALI remote driver (\*)

389 lm

Product use: Outdoor

Materials: Structure: concrete

Diffusor: PMMA

Internal support stem: steel Optic: die-cast aluminium

Colors: Concrete grey

Description: Balance, symbiosis and interaction: the crux of the

design of the NUI floor or wall lamps lies in the relationship between two overlaid cylindrical volumes that interact in a dynamic of reciprocal completion. Parts of a single whole, these two volumes take on

different, complementary roles.

Reference code: A02TD 1A020TD00028 complete version

whithout drive

EEL: A+

remote driver (\*)

(the junction box is recommended watertight IP68)
D98/5 1D980/050000 indipendent on/off driver
D94/1 1D940/100000 indipendent push/DALI driver