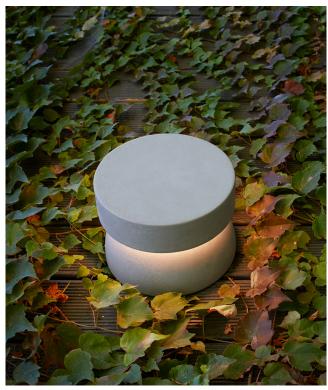

Materials: Structure: concrete

Diffusor: PMMA

Internal support stem: steel Optic: die-cast aluminium

Colors: Concrete grey

Description: Balance, symbiosis and interaction: the crux of the

> design of the NUI collection of outdoor floor lamps lies in the relationship between two overlaid cylindrical volumes that interact in a dynamic of reciprocal completion. Parts of a single whole, these two volumes

design of the NUI floor or wall lamps lies in the relationship between two overlaid cylindrical volumes that interact in a dynamic of reciprocal completion. Parts of a single whole, these two volumes take on