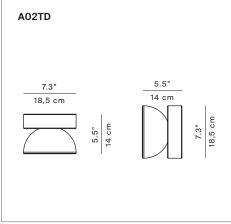

## Design Meneghello Paolelli Associati

LUCE PLAN

Type: Floor/wall outdoor

Lamps: LED 11W, 3000K, CRI 90

available with:

on/off LED remote driver (\*)

dimmable push/DALI remote driver (\*)

389 lm

Product use: Outdoor

Materials: Structure: concrete

Diffusor: PMMA

Internal support stem: steel Optic: die-cast aluminium

Colors: Concrete grey

Description: Balance, symbiosis and interaction: the crux of the

design of the NUI floor or wall lamps lies in the relationship between two overlaid cylindrical volumes that interact in a dynamic of reciprocal completion. Parts of a single whole, these two volumes take on

different, complementary roles.

Reference code: A02TD 1A020TD00028 complete version

whithout drive

EEL: A+

remote driver (\*)

(the junction box is recommended watertight IP68)
D98/5 1D980/050000 indipendent on/off driver
D94/1 1D940/100000 indipendent push/DALI driver