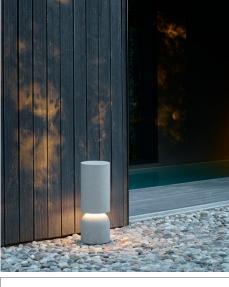

Materials: Structure: concrete

Diffusor: PMMA

Internal support stem: steel Optic: die-cast aluminium

Colors: Concrete grey

Description: Balance, symbiosis and interaction: the crux of the

> design of the NUI collection of outdoor floor lamps lies in the relationship between two overlaid cylindrical volumes that interact in a dynamic of reciprocal completion. Parts of a single whole, these two volumes

EEL: A+

take on different, complementary roles.

Reference code: A02TA1 1A020TA10028

base A02TA2 1A020TA20028 top cover A02LC1 1A020LC10000 optic + stem

remote driver (\*)

(the junction box is recommended watertight IP68) D98/5 1D980/050000 indipendent on/off driver D94/1 1D940/100000 indipendent push/DALI driver