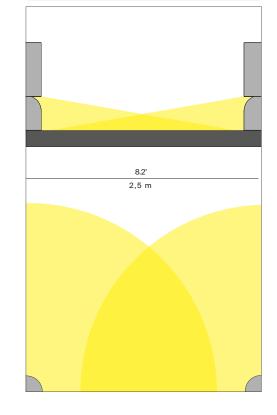

mote driver (\*)

718 lm

Product use: Outdoor

Materials: Structure: concrete

Diffusor: PMMA

Internal support stem: steel Optic: die-cast aluminium

Colors: Concrete grey

Description: Balance, symbiosis and interaction: the crux of the

> design of the NUI collection of outdoor floor lamps lies in the relationship between two overlaid cylindrical volumes that interact in a dynamic of reciprocal completion. Parts of a single whole, these two volumes

EEL: A+

take on different, complementary roles.





Reference code: structure

> A02TB1 1A020TB10028 base A02TB2 1A020TB20028 top cover A02LC1 1A020LC10000 optic + stem

remote driver (\*)

(the junction box is recommended watertight IP68) D98/5 1D980/050000 indipendent on/off driver D94/1 1D940/100000 indipendent push/DALI driver









Type:

## Design Meneghello Paolelli Associati

Lamps: LED 14W, 3000K, CRI 90

available with:

Floor outdoor

on/off LED remote driver (\*)

dimmable push/DALI remote driver (\*)

639 lm

Product use: Outdoor

Materials: Structure: concrete

Diffusor: PMMA

Internal support stem: steel Optic: die-cast aluminium

Colors: Concrete grey

Description: Balance, symbiosis and interaction: the crux of the

> design of the NUI collection of outdoor floor lamps lies in the relationship between two overlaid cylindrical volumes that interact in a dynamic of reciprocal completion. Parts of a single whole, these two volumes

EEL: A+

take on different, complementary roles.





# 

Reference code: A02TC1 1A020TC10028 base

A02TC2 1A020TC20028 top cover A02LC1 1A020LC20000 optic + stem

remote driver