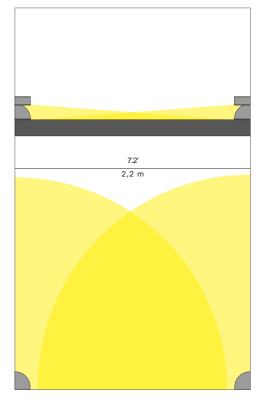

ailable with:

on/off LED remote driver (\*)

dimmable push/DALI remote driver (\*)

389 lm

Product use: Outdoor

Materials: Structure: concrete

Diffusor: PMMA

Internal support stem: steel Optic: die-cast aluminium

Colors: Concrete grey

Description: Balance, symbiosis and interaction: the crux of the

design of the NUI floor or wall lamps lies in the relationship between two overlaid cylindrical volumes that interact in a dynamic of reciprocal completion. Parts of a single whole, these two volumes take on

different, complementary roles.



Reference code: A02TD 1A020TD00028 complete version

whithout drive

EEL: A+

remote driver (\*)

(the junction box is recommended watertight IP68)
D98/5 1D980/050000 indipendent on/off driver
D94/1 1D940/100000 indipendent push/DALI driver