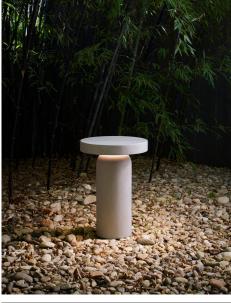

## Design Meneghello Paolelli Associati

Lamps: LED 14W, 3000K, CRI 90

available with:

Floor outdoor

on/off LED remote driver (\*)

dimmable push/DALI remote driver (\*)

639 lm

Product use: Outdoor

Materials: Structure: concrete

Diffusor: PMMA

Internal support stem: steel Optic: die-cast aluminium

Colors: Concrete grey

Description: Balance, symbiosis and interaction: the crux of the

> design of the NUI collection of outdoor floor lamps lies in the relationship between two overlaid cylindrical volumes that interact in a dynamic of reciprocal completion. Parts of a single whole, these two volumes

EEL: A+

take on different, complementary roles.

# 

Reference code: A02TC1 1A020TC10028 base

A02TC2 1A020TC20028 top cover A02LC1 1A020LC20000 optic + stem

remote driver (\*)

(the junction box is recommended watertight IP68) 1D980/050000 D98/5 indipendent on/off driver D94/1 1D940/100000 indipendent push/DALI driver