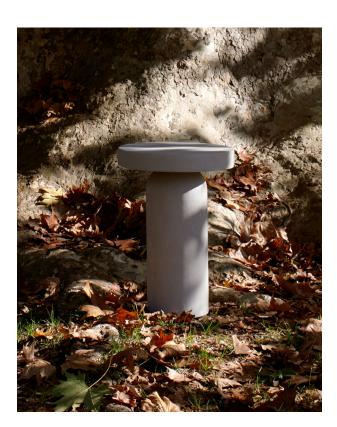

## Design Meneghello Paolelli Associati

Lamps: LED 14W, 3000K, CRI 90

available with:

Floor outdoor

on/off LED remote driver (\*)

dimmable push/DALI remote driver (\*)

639 lm

Product use: Outdoor

Materials: Structure: concrete

Diffusor: PMMA

Internal support stem: steel Optic: die-cast aluminium

Colors: Concrete grey

Description: Balance, symbiosis and interaction: the crux of the

> design of the NUI collection of outdoor floor lamps lies in the relationship between two overlaid cylindrical volumes that interact in a dynamic of reciprocal completion. Parts of a single whole, these two volumes

EEL: A+

take on different, complementary roles.

# 

Reference code: A02TC1 1A020TC10028 base

A02TC2 1A020TC20028 top cover A02LC1 1A020LC20000 optic + stem

remote driver (\*)

(the junction box is recommended watertight IP68) 1D980/050000 D98/5 indipendent on/off driver D94/1 1D940/100000 indipendent push/DALI driver