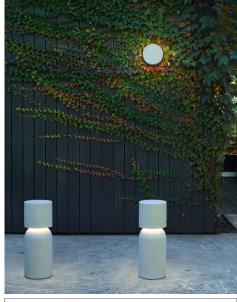

## Design Meneghello Paolelli Associati

Type: Floor outdoor

Lamps: LED 14W, 3000K, CRI 90

available with:

on/off LED remote driver (\*)

dimmable push/DALI remote driver (\*)

696 lm

Product use: Outdoor

Materials: Structure: concrete

Diffusor: PMMA

Internal support stem: steel Optic: die-cast aluminium

Colors: Concrete grey

Description: Balance, symbiosis and interaction: the crux of the

> design of the NUI collection of outdoor floor lamps lies in the relationship between two overlaid cylindrical volumes that interact in a dynamic of reciprocal completion. Parts of a single whole, these two volumes

EEL: A+

take on different, complementary roles.

Reference code: A02TA1 1A020TA10028

base A02TA2 1A020TA20028 top cover A02LC1 1A020LC10000 optic + stem

remote driver (\*)

(the junction box is recommended watertight IP68) D98/5 1D980/050000 indipendent on/off driver D94/1 1D940/100000 indipendent push/DALI driver