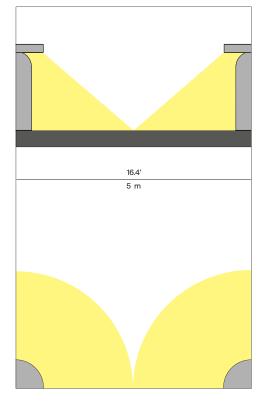

## Design Meneghello Paolelli Associati

LUCE PLAN

Type: Floor/wall outdoor

Lamps: LED 11W, 3000K, CRI 90

available with:

on/off LED remote driver (\*)

dimmable push/DALI remote driver (\*)

389 lm

Product use: Outdoor

Materials: Structure: concrete

Diffusor: PMMA

Internal support stem: steel Optic: die-cast aluminium

Colors: Concrete grey

Description: Balance, symbiosis and interaction: the crux of the

design of the NUI floor or wall lamps lies in the relationship between two overlaid cylindrical volumes that interact in a dynamic of reciprocal completion. Parts of a single whole, these two volumes take on

different, complementary roles.

Reference code: A02TD 1A020TD00028 complete version

whithout drive

EEL: A+

remote driver (\*)

(the junction box is recommended watertight IP68)
D98/5 1D980/050000 indipendent on/off driver
D94/1 1D940/100000 indipendent push/DALI driver