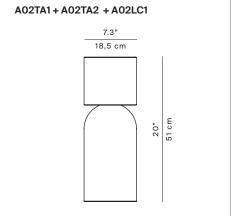

EEL: A+

take on different, complementary roles.

Reference code: A02TA1 1A020TA10028

base A02TA2 1A020TA20028 top cover A02LC1 1A020LC10000 optic + stem

remote driver (\*)

(the junction box is recommended watertight IP68) D98/5 1D980/050000 indipendent on/off driver D94/1 1D940/100000 indipendent push/DALI driver