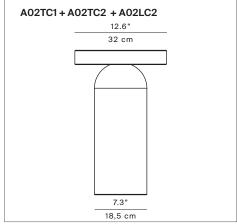

## Design Meneghello Paolelli Associati

Lamps: LED 14W, 3000K, CRI 90

available with:

Floor outdoor

on/off LED remote driver (\*)

dimmable push/DALI remote driver (\*)

639 lm

Product use: Outdoor

# 

Reference code: A02TC1 1A020TC10028 base

A02TC2 1A020TC20028 top cover A02LC1 1A020LC20000 optic + stem

remote driver (\*)

(the junction box is recommended watertight IP68) 1D980/050000 D98/5 indipendent on/off driver D94/1 1D940/100000 indipendent push/DALI driver