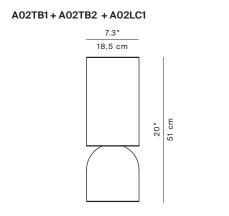

EEL: A+

take on different, complementary roles.

Reference code: A02TA1 1A020TA10028

base A02TA2 1A020TA20028 top cover A02LC1 1A020LC10000 optic + stem

remote driver (\*)

(the junction box is recommended watertight IP68) D98/5 1D980/050000 indipendent on/off driver D94/1 1D940/100000 indipendent push/DALI driver

EEL: A+

take on different, complementary roles.

Reference code: structure

> A02TB1 1A020TB10028 base A02TB2 1A020TB20028 top cover A02LC1 1A020LC10000 optic + stem

remote driver (\*)

(the junction box is recommended watertight IP68) D98/5 1D980/050000 indipendent on/off driver D94/1 1D940/100000 indipendent push/DALI driver