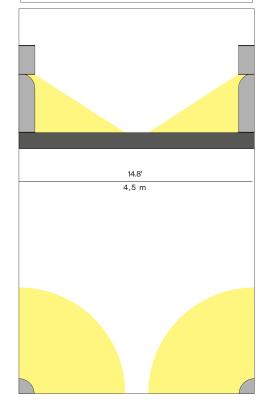

## Design Meneghello Paolelli Associati

Type: Floor outdoor

Lamps: LED 14W, 3000K, CRI 90

available with:

on/off LED remote driver (\*)

dimmable push/DALI remote driver (\*)

696 lm

Product use: Outdoor

## Design Meneghello Paolelli Associati

Type: Floor outdoor

Lamps: LED 14W, 3000K, CRI 90

available with:

on/off LED remote driver (\*)

dimmable push/DALI remote driver (\*)

718 lm

Product use: Outdoor

## Design Meneghello Paolelli Associati

Lamps: LED 14W, 3000K, CRI 90

available with:

Floor outdoor

on/off LED remote driver (\*)

dimmable push/DALI remote driver (\*)

639 lm

Product use: Outdoor