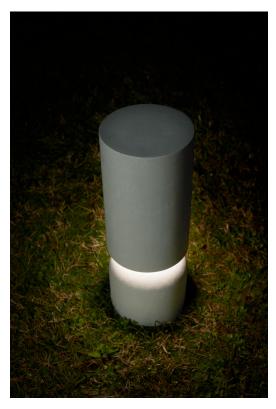

Materials: Structure: concrete

Diffusor: PMMA

Internal support stem: steel Optic: die-cast aluminium

Colors: Concrete grey

Description: Balance, symbiosis and interaction: the crux of the

> design of the NUI collection of outdoor floor lamps lies in the relationship between two overlaid cylindrical volumes that interact in a dynamic of reciprocal completion. Parts of a single whole, these two volumes

EEL: A+

take on different, complementary roles.

Reference code: structure

> A02TB1 1A020TB10028 base A02TB2 1A020TB20028 top cover A02LC1 1A020LC10000 optic + stem

remote driver (\*)

(the junction box is recommended watertight IP68) D98/5 1D980/050000 indipendent on/off driver D94/1 1D940/100000 indipendent push/DALI driver